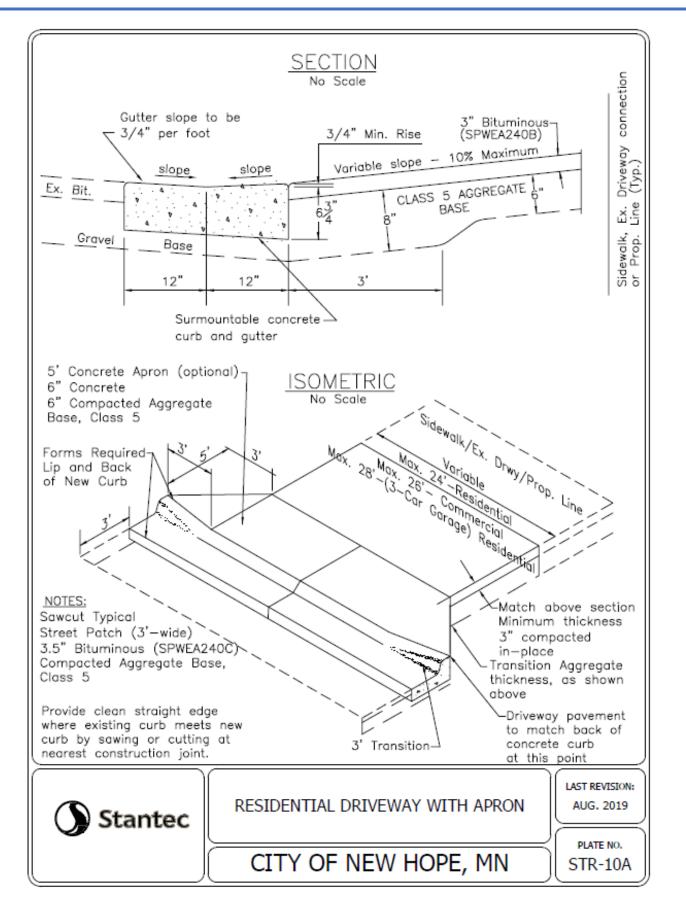

#### **NOTICE**

- 24-hour notice is required for all inspections.
- Driveway site inspection required. Contact New Hope Inspections Department at 763-531-5127 to schedule.
- Before you dig, contact Gopher State One Call at 651-454-0002.
- Driveways that are being altered to within 5-feet of the property line must have property pins located and marked for inspection.
- Driveways and curb cuts/approaches must be at least 3-feet from the side property lines.
- Driveways on corner lots must be at least 40-feet from the intersection of the property lines.
- All parking areas, driveways, and driveway aprons must be constructed and surfaced with concrete, asphalt, paving block, or other forms of concrete in compliance with city construction specifications. All driveways and parking stalls must be surfaced with, at minimum, a 6-inch class 5 base and 2-inch asphalt topping.
- Curb cut accesses may not exceed the following width dimensions measured at the property line:
  - o Residential: 24-feet
  - o Residential single-family with 3-car garage: 28-feet
  - o Commercial/Industrial: 26-feet